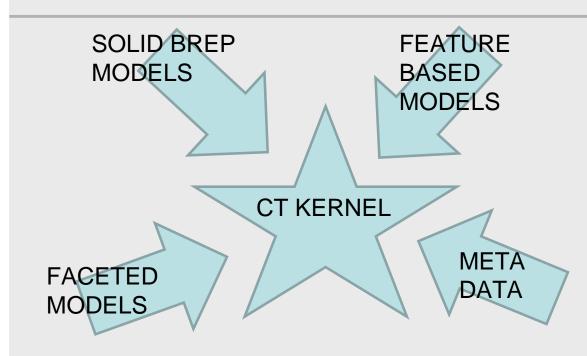

#### **KERNEL**

- KERNEL DEDICATED TO CAD DATA CONVERSION
- CAN BE FILLED WITH DATA COMMING FROM EVERY CAD SYSTEMS
- CHECK DATA STRUCTURE CONSISTENCY