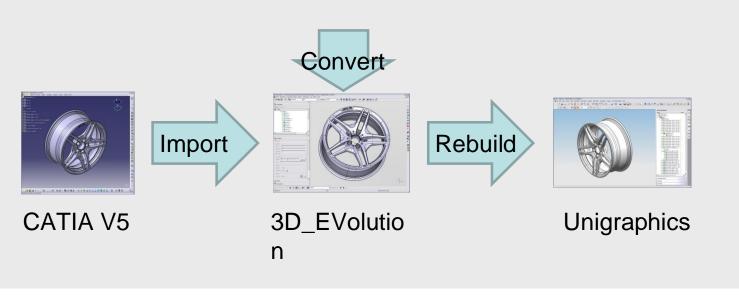

### Reading Interfaces and Rebuild

#### Reading

- Reverse Engineering
- No API, No License
- All information available
- Good knowledge of CAD System kernel and structure

#### Rebuild

- Direct connection between
  3D\_Evolution and CAD system (API)
- Interruptions