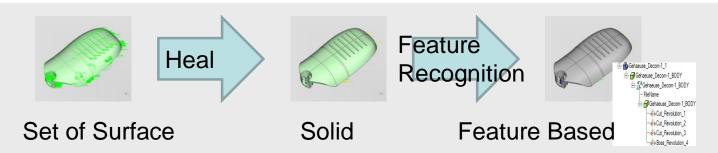

## **Feature Based Conversion**

# CORETECHNOLOGIE

#### **KERNEL**





- KERNEL DEDICATED TO CAD DATA CONVERSION
- CAN BE FILLED WITH DATA COMMING FROM EVERY CAD SYSTEMS
- CHECK DATA STRUCTURE CONSISTENCY

#### "The future is feature-based"

## Healing and conversion







### Reading Interfaces and Rebuild





#### Reading

- Reverse Engineering
- No API, No License
- All information available
- Good knowledge of CAD System kernel and structure

#### Rebuild

- Direct connection between
  3D\_Evolution and CAD system (API)
- Interruptions

## **Native**

CATIA V4/V5

**SolidWorks** 

Unigraphics

**Inventor** 

**Pro-Engineer** 

SDRC I-deas

SolidEdge



# **Demonstration**